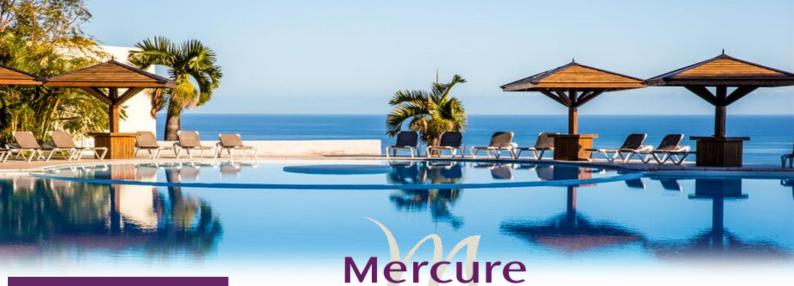

# HOTEL \*\*\*\*

The Mercure Créolia overlooks the city and offers a unique panoramic view of the Indian Ocean. The Mercure Créolia offers 107 rooms (standard, privilege and suites). It features 7 conference rooms and offers personalised services tailored to your needs.