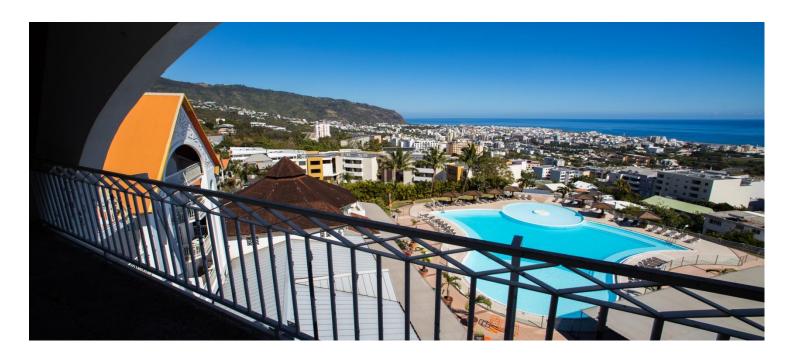

# HOTEL \*\*\*\*

The Mercure Créolia overlooks the city and offers a unique panoramic view of the Indian Ocean. The Mercure Créolia offers 107 rooms (standard, privilege and suites). It features 7 conference rooms and offers personalised services tailored to your needs.

### ACTIVITIES

by exsel hôtels

- Outdoor pool with panoramic ocean view
- Fitness room