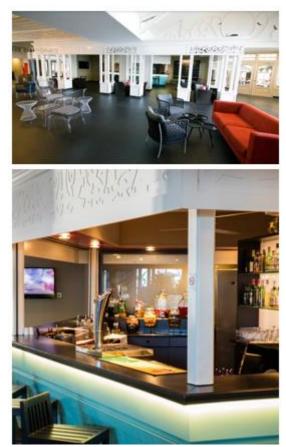

#### DINING

The 'Le Kaloupilé' restaurant offers cuisine combining French Creole and traditional flavors in a recently renovated setting.

The evening can be continued on the terrace by the pool and the 'La Veranda' bar.